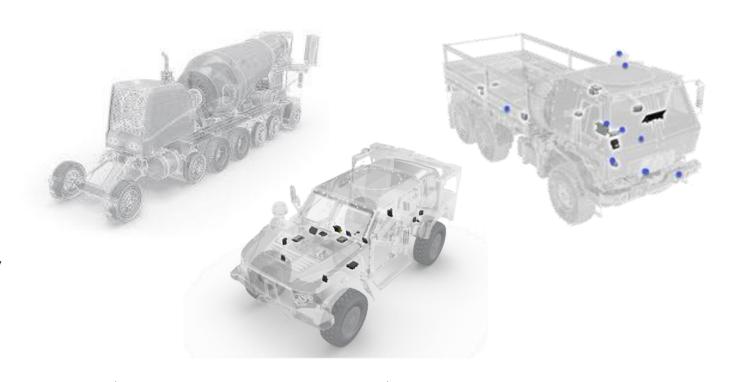

## Condition Based Maintenance (CBM) +

Government and industry collaboration to improve readiness and lower life cycle cost

- Maintenance as required vs. maintenance by interval
- Enables readiness at both truck & fleet levels
- Directed troubleshooting with Augmented Reality (AR)
- · Failure intelligence

Data Collection

Data Analytics

Reports & Implementation